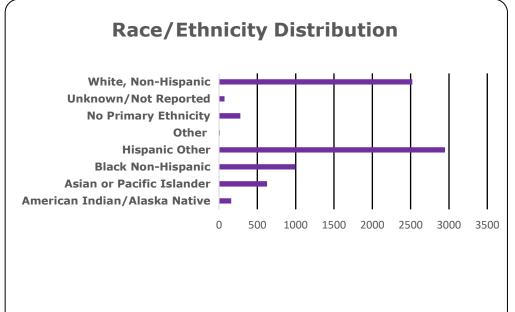

## Spring 2020 Census Enrollment Data Data is collected from Colorado Community College System - Cognos Reporting

| _                                 | - ·            | <b>_</b>   |
|-----------------------------------|----------------|------------|
| Туре                              | Count          | Percentage |
| Induplicated Headcount            | 7,613          | 100%       |
| nrollment Status                  |                |            |
| Full-Time (12+ credit hours)      | 2,213          | 29.1%      |
| Part-Time (< 12 credit hours)     | 5,400          | 70.9%      |
| Sender                            |                |            |
| Male                              | 3,035          | 39.9%      |
| Female                            | 4,578          | 60.1%      |
| ge                                |                |            |
| 19 and under                      | 2,575          | 33.8%      |
| 20 to 24                          | 2,384          | 31.3%      |
| 25 to 29                          | 1,272          | 16.7%      |
| 30 to 34                          | 623            | 8.2%       |
| 35 to 39                          | 319            | 4.2%       |
| 40 and over                       | 439            | 5.8%       |
| Unknown                           | 1              | 0.0%       |
| Average Age is 24.0 years         |                |            |
| ace/Ethnicity                     |                |            |
| American Indian/Alaska Native     | 159            | 2.1%       |
| Asian or Pacific Islander         | 626            | 8.2%       |
| Black Non-Hispanic                | 997            | 13.0%      |
| Hispanic Other                    | 2,948          | 38.5%      |
| Other                             | 10             | 0.1%       |
| No Primary Ethnicity              | 279            | 3.6%       |
| Unknown/Not Reported              | 72             | 0.9%       |
| White, Non-Hispanic               | 2,522          | 33.0%      |
| irst Generation Status            |                |            |
| Yes                               | 4,772          | 62.7%      |
| No                                | 2 0 4 1        | 37.3%      |
|                                   | 2,841          | 57.570     |
| uition Classification             | 2,841          | 57.570     |
| uition Classification<br>In-State | 2,841<br>6,907 | 90.7%      |