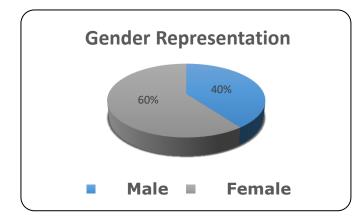

## Spring 2020 Census Enrollment Data Data is collected from Colorado Community College System - Cognos Reporting

| _                                 | - ·            | <b>_</b>   |
|-----------------------------------|----------------|------------|
| Туре                              | Count          | Percentage |
| Induplicated Headcount            | 7,613          | 100%       |
| nrollment Status                  |                |            |
| Full-Time (12+ credit hours)      | 2,213          | 29.1%      |
| Part-Time (< 12 credit hours)     | 5,400          | 70.9%      |
| Sender                            |                |            |
| Male                              | 3,035          | 39.9%      |
| Female                            | 4,578          | 60.1%      |
| ge                                |                |            |
| 19 and under                      | 2,575          | 33.8%      |
| 20 to 24                          | 2,384          | 31.3%      |
| 25 to 29                          | 1,272          | 16.7%      |
| 30 to 34                          | 623            | 8.2%       |
| 35 to 39                          | 319            | 4.2%       |
| 40 and over                       | 439            | 5.8%       |
| Unknown                           | 1              | 0.0%       |
| Average Age is 24.0 years         |                |            |
| ace/Ethnicity                     |                |            |
| American Indian/Alaska Native     | 159            | 2.1%       |
| Asian or Pacific Islander         | 626            | 8.2%       |
| Black Non-Hispanic                | 997            | 13.0%      |
| Hispanic Other                    | 2,948          | 38.5%      |
| Other                             | 10             | 0.1%       |
| No Primary Ethnicity              | 279            | 3.6%       |
| Unknown/Not Reported              | 72             | 0.9%       |
| White, Non-Hispanic               | 2,522          | 33.0%      |
| irst Generation Status            |                |            |
| Yes                               | 4,772          | 62.7%      |
| No                                | 2 0 4 1        | 37.3%      |
|                                   | 2,841          | 57.570     |
| uition Classification             | 2,841          | 57.570     |
| uition Classification<br>In-State | 2,841<br>6,907 | 90.7%      |