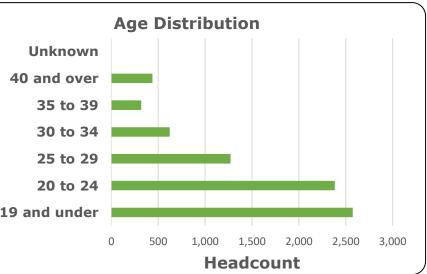

## Spring 2020 Census Enrollment Data Data is collected from Colorado Community College System - Cognos Reporting

| _                                 | - ·            | <b>_</b>   |
|-----------------------------------|----------------|------------|
| Туре                              | Count          | Percentage |
| Induplicated Headcount            | 7,613          | 100%       |
| nrollment Status                  |                |            |
| Full-Time (12+ credit hours)      | 2,213          | 29.1%      |
| Part-Time (< 12 credit hours)     | 5,400          | 70.9%      |
| Sender                            |                |            |
| Male                              | 3,035          | 39.9%      |
| Female                            | 4,578          | 60.1%      |
| ge                                |                |            |
| 19 and under                      | 2,575          | 33.8%      |
| 20 to 24                          | 2,384          | 31.3%      |
| 25 to 29                          | 1,272          | 16.7%      |
| 30 to 34                          | 623            | 8.2%       |
| 35 to 39                          | 319            | 4.2%       |
| 40 and over                       | 439            | 5.8%       |
| Unknown                           | 1              | 0.0%       |
| Average Age is 24.0 years         |                |            |
| ace/Ethnicity                     |                |            |
| American Indian/Alaska Native     | 159            | 2.1%       |
| Asian or Pacific Islander         | 626            | 8.2%       |
| Black Non-Hispanic                | 997            | 13.0%      |
| Hispanic Other                    | 2,948          | 38.5%      |
| Other                             | 10             | 0.1%       |
| No Primary Ethnicity              | 279            | 3.6%       |
| Unknown/Not Reported              | 72             | 0.9%       |
| White, Non-Hispanic               | 2,522          | 33.0%      |
| irst Generation Status            |                |            |
| Yes                               | 4,772          | 62.7%      |
| No                                | 2 0 4 1        | 37.3%      |
|                                   | 2,841          | 57.570     |
| uition Classification             | 2,841          | 57.570     |
| uition Classification<br>In-State | 2,841<br>6,907 | 90.7%      |