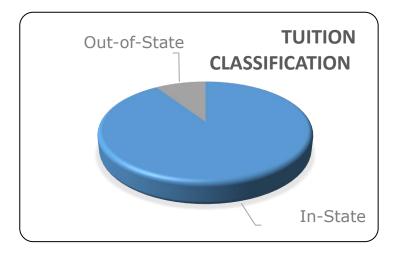

## Spring 2020 Census Enrollment Data Data is collected from Colorado Community College System - Cognos Reporting

| _                                 | - ·            | <b>_</b>   |
|-----------------------------------|----------------|------------|
| Туре                              | Count          | Percentage |
| Induplicated Headcount            | 7,613          | 100%       |
| nrollment Status                  |                |            |
| Full-Time (12+ credit hours)      | 2,213          | 29.1%      |
| Part-Time (< 12 credit hours)     | 5,400          | 70.9%      |
| Sender                            |                |            |
| Male                              | 3,035          | 39.9%      |
| Female                            | 4,578          | 60.1%      |
| ge                                |                |            |
| 19 and under                      | 2,575          | 33.8%      |
| 20 to 24                          | 2,384          | 31.3%      |
| 25 to 29                          | 1,272          | 16.7%      |
| 30 to 34                          | 623            | 8.2%       |
| 35 to 39                          | 319            | 4.2%       |
| 40 and over                       | 439            | 5.8%       |
| Unknown                           | 1              | 0.0%       |
| Average Age is 24.0 years         |                |            |
| ace/Ethnicity                     |                |            |
| American Indian/Alaska Native     | 159            | 2.1%       |
| Asian or Pacific Islander         | 626            | 8.2%       |
| Black Non-Hispanic                | 997            | 13.0%      |
| Hispanic Other                    | 2,948          | 38.5%      |
| Other                             | 10             | 0.1%       |
| No Primary Ethnicity              | 279            | 3.6%       |
| Unknown/Not Reported              | 72             | 0.9%       |
| White, Non-Hispanic               | 2,522          | 33.0%      |
| irst Generation Status            |                |            |
| Yes                               | 4,772          | 62.7%      |
| No                                | 2 0 4 1        | 37.3%      |
|                                   | 2,841          | 57.570     |
| uition Classification             | 2,841          | 57.570     |
| uition Classification<br>In-State | 2,841<br>6,907 | 90.7%      |