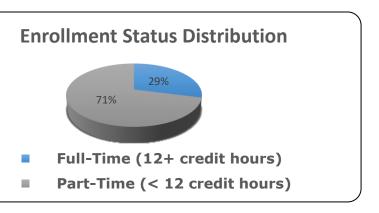

## Spring 2020 Census Enrollment Data Data is collected from Colorado Community College System - Cognos Reporting

| _                                 | - ·            | <b>_</b>   |
|-----------------------------------|----------------|------------|
| Туре                              | Count          | Percentage |
| Induplicated Headcount            | 7,613          | 100%       |
| nrollment Status                  |                |            |
| Full-Time (12+ credit hours)      | 2,213          | 29.1%      |
| Part-Time (< 12 credit hours)     | 5,400          | 70.9%      |
| Sender                            |                |            |
| Male                              | 3,035          | 39.9%      |
| Female                            | 4,578          | 60.1%      |
| ge                                |                |            |
| 19 and under                      | 2,575          | 33.8%      |
| 20 to 24                          | 2,384          | 31.3%      |
| 25 to 29                          | 1,272          | 16.7%      |
| 30 to 34                          | 623            | 8.2%       |
| 35 to 39                          | 319            | 4.2%       |
| 40 and over                       | 439            | 5.8%       |
| Unknown                           | 1              | 0.0%       |
| Average Age is 24.0 years         |                |            |
| ace/Ethnicity                     |                |            |
| American Indian/Alaska Native     | 159            | 2.1%       |
| Asian or Pacific Islander         | 626            | 8.2%       |
| Black Non-Hispanic                | 997            | 13.0%      |
| Hispanic Other                    | 2,948          | 38.5%      |
| Other                             | 10             | 0.1%       |
| No Primary Ethnicity              | 279            | 3.6%       |
| Unknown/Not Reported              | 72             | 0.9%       |
| White, Non-Hispanic               | 2,522          | 33.0%      |
| irst Generation Status            |                |            |
| Yes                               | 4,772          | 62.7%      |
| No                                | 2 0 4 1        | 37.3%      |
|                                   | 2,841          | 57.570     |
| uition Classification             | 2,841          | 57.570     |
| uition Classification<br>In-State | 2,841<br>6,907 | 90.7%      |