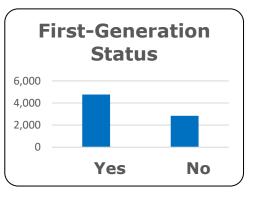

## Spring 2020 Census Enrollment Data Data is collected from Colorado Community College System - Cognos Reporting

| _                                 | - ·            | <b>_</b>   |
|-----------------------------------|----------------|------------|
| Туре                              | Count          | Percentage |
| Induplicated Headcount            | 7,613          | 100%       |
| nrollment Status                  |                |            |
| Full-Time (12+ credit hours)      | 2,213          | 29.1%      |
| Part-Time (< 12 credit hours)     | 5,400          | 70.9%      |
| Sender                            |                |            |
| Male                              | 3,035          | 39.9%      |
| Female                            | 4,578          | 60.1%      |
| ge                                |                |            |
| 19 and under                      | 2,575          | 33.8%      |
| 20 to 24                          | 2,384          | 31.3%      |
| 25 to 29                          | 1,272          | 16.7%      |
| 30 to 34                          | 623            | 8.2%       |
| 35 to 39                          | 319            | 4.2%       |
| 40 and over                       | 439            | 5.8%       |
| Unknown                           | 1              | 0.0%       |
| Average Age is 24.0 years         |                |            |
| ace/Ethnicity                     |                |            |
| American Indian/Alaska Native     | 159            | 2.1%       |
| Asian or Pacific Islander         | 626            | 8.2%       |
| Black Non-Hispanic                | 997            | 13.0%      |
| Hispanic Other                    | 2,948          | 38.5%      |
| Other                             | 10             | 0.1%       |
| No Primary Ethnicity              | 279            | 3.6%       |
| Unknown/Not Reported              | 72             | 0.9%       |
| White, Non-Hispanic               | 2,522          | 33.0%      |
| irst Generation Status            |                |            |
| Yes                               | 4,772          | 62.7%      |
| No                                | 2 0 4 1        | 37.3%      |
|                                   | 2,841          | 57.570     |
| uition Classification             | 2,841          | 57.570     |
| uition Classification<br>In-State | 2,841<br>6,907 | 90.7%      |